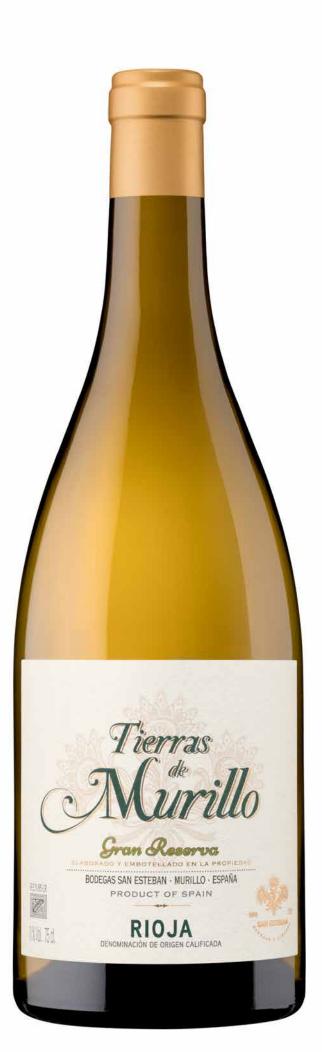

## WHITE WINE GRAND RESERVE

) Viura.

 $\frac{1}{2}$ 

 $\bigcirc$ 

طله

 $\mathfrak{S}$ 

Ų

%

ľο

asting

ote

Lemon yellow colour and gold highlights.

Nose complexity, where ripe pineapple and orange peel mix with nuances of beeswax, dried apricots, figs, and honey intermingle.

Huge, sharp, full-bodied mouthfeel with a volume that reaches every corner. Citrusy and very long finish.

Great seriousness and complexity wine. Excellent to accompany poultry, rice and paellas and seafood.

10,5-13,5 % vol.

Optimum consumption temperature: 14°C

Ctra. Agoncillo s/n 26143 Murillo de Río Leza (La Rioja) administracion@bodegassanesteban.com () (6) @bodegassanesteban